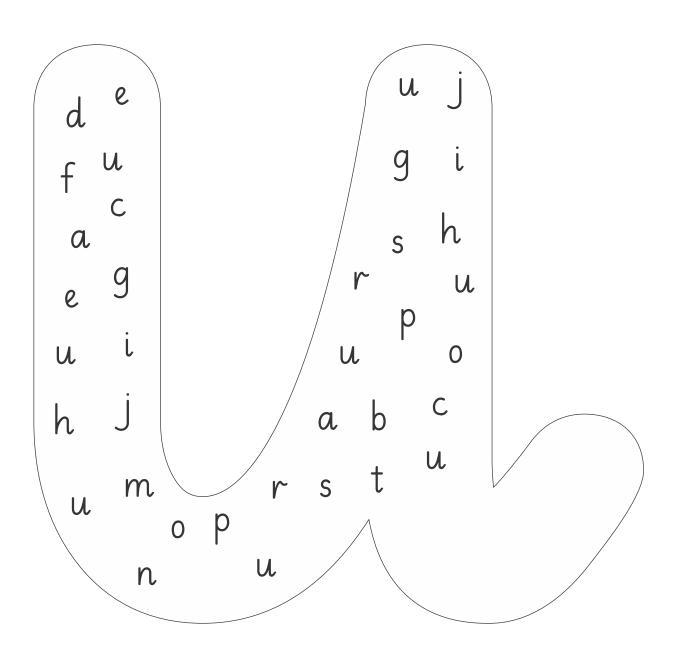

Topic: Letter 'u' Worksheet # 4

Date:\_ Student Name:

for catalogue

Find and circle the letter 'u'.

Trace letter 'u'

Topic: Letter 'u' Worksheet # 5

| scan OR code |
|--------------|

scan QR code for catalogue