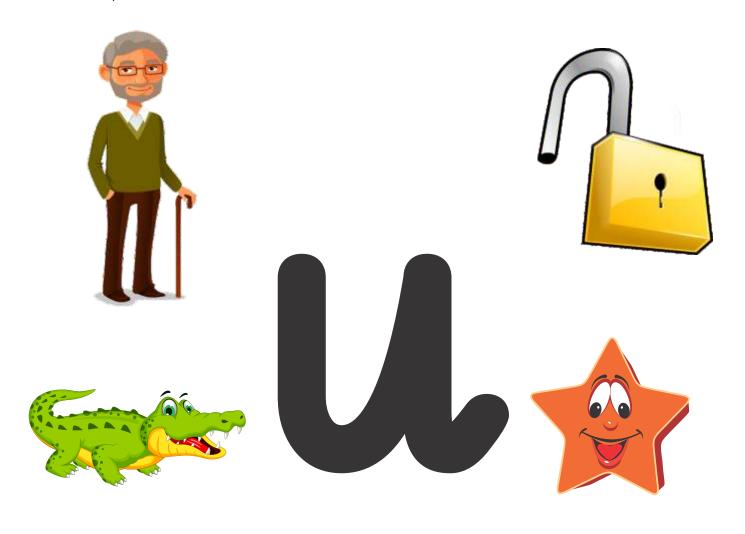

Trace and colour the letter 'u'.

Student Name:\_

| Ų. | V. |
|----|----|

Topic: Letter 'u' Worksheet # 3

scan QR code for catalogue

Student Name:\_\_\_\_\_Date:\_\_\_\_

Circle the pictures that start with letter `u'.