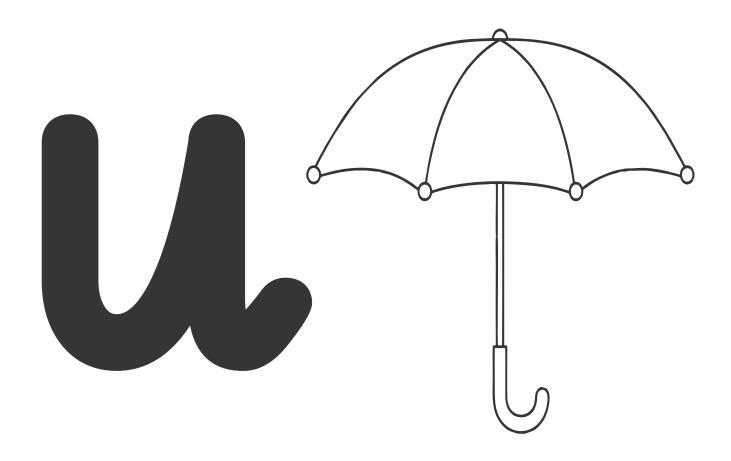

Topic: Letter 'u' Worksheet # 1

\_Date:\_

Student Name:

Cut and paste coloured paper on umbrella. pasting on outline of umbrella.

'u' is for umbrella.

| Trace letter `u' |         |          |            |
|------------------|---------|----------|------------|
| : 8              | : §     | <u> </u> | * 8        |
| <u>U/L</u>       | <u></u> |          | <u>\_\</u> |